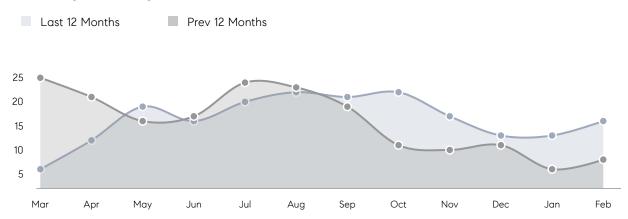

es         | AVERAGE DOM        | 24        | 36        | -33%     |
|                | % OF ASKING PRICE  | 105%      | 101%      |          |
|                | AVERAGE SOLD PRICE | \$429,667 | \$359,470 | 20%      |
|                | # OF CONTRACTS     | 7         | 12        | -42%     |
|                | NEW LISTINGS       | 5         | 10        | -50%     |
| Condo/Co-op/TH | AVERAGE DOM        | -         | 12        | -        |
|                | % OF ASKING PRICE  | -         | 107%      |          |
|                | AVERAGE SOLD PRICE | -         | \$320,000 | -        |
|                | # OF CONTRACTS     | 1         | 0         | 0%       |
|                | NEW LISTINGS       | 2         | 0         | 0%       |

# Somerville

#### MARCH 2022

#### Monthly Inventory



### Contracts By Price Range



#### Listings By Price Range



COMPASS

 $\sim$   $\sim$   $\sim$   $\sim$   $\sim$ / / / / / / / //// | | | | | / ------

Compass makes no representations or warranties, express or implied, with respect to future market conditions or prices of residential product at the time the subject property or any competitive property is complete and ready for occupancy or with respect to any report, study, finding, recommendation or other information provided by Compass herein. Moreover, no warranty, express or implied, is made or should be assumed regarding the accuracy, adequacy, completeness, legality, reliability, merchantability or fitness for a particular purpose of any information, in part or whole, contained herein. All material is presented with the unders