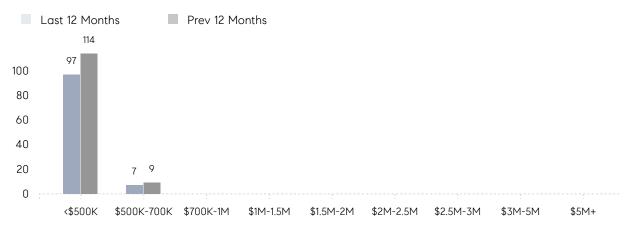

| 24        | 36        | -33%     |
|                | % OF ASKING PRICE  | 105%      | 101%      |          |
|                | AVERAGE SOLD PRICE | \$429,667 | \$359,470 | 20%      |
|                | # OF CONTRACTS     | 7         | 12        | -42%     |
|                | NEW LISTINGS       | 5         | 10        | -50%     |
| Condo/Co-op/TH | AVERAGE DOM        | -         | 12        | -        |
|                | % OF ASKING PRICE  | -         | 107%      |          |
|                | AVERAGE SOLD PRICE | -         | \$320,000 | -        |
|                | # OF CONTRACTS     | 1         | 0         | 0%       |
|                | NEW LISTINGS       | 2         | 0         | 0%       |

# Somerville

#### MARCH 2022

#### Monthly Inventory



### Contracts By Price Range



#### Listings By Price Range



COMPASS

 $\sim$   $\sim$   $\sim$   $\sim$   $\sim$ / / / / / / / //// | | | | | / ------

Compass makes no representations or warranties, express or implied, with respect to future market conditions or prices of residential product at the time the subject property or any competitive property is complete and ready for occupancy or with respect to any report, study, finding, recommendation or other information provided by Compass herein. Moreover, no warranty, express or implied, is made or should be assumed regarding the accuracy, adequacy, completeness, legality, reliability, merchantability or fitness for a particular purpose of any information, in part or whole, contained herein. All material is presented with the understanding that Compass shall not b